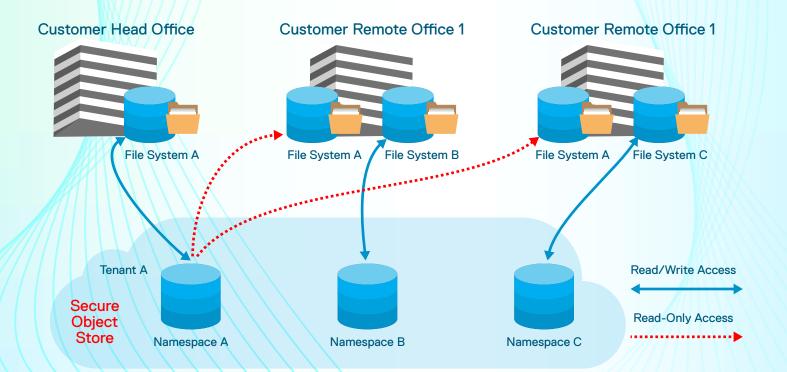

### **Increase Operation Efficiency**

- Local NAS (Network Attached Storage) enables quick retrieval of frequent-access data
- High data availability for remote offices

### Simple and Automated

- Plug and play solution no system integration or individual storage change is needed
- Fully automated service for data replication, data movement, backup, archiving and deduplication with systematic data management process
- Simplified deployment, provisioning, management and protection of data at remote sites, branch offices and customer sites

#### Flexible and Secure

- Integrated local cache storage with cloud storage to create seemingly endless storage, without saturation or hardware upgrade problem
- Non-stop data replication and backup to minimise data loss and to meet recovery objectives
- Centralised management in a secure way including optional 256-bit encryption, WORM, RAID, AD and LDAP authentication, data compliance and high resiliency
- Always-on protection, with data encryption for total security in transit and at rest