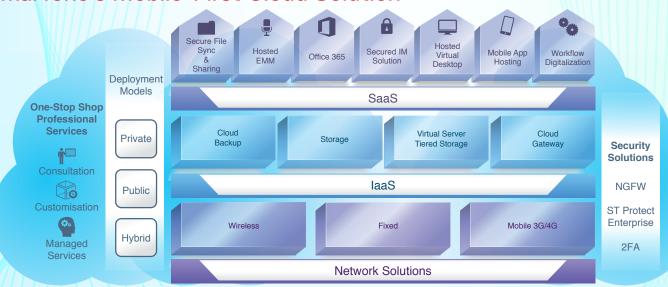

stomer sites

## Ū

#### Flexible and Secure

- Integrated local cache storage with cloud storage to create seemingly endless storage, without saturation or hardware upgrade problem
- Non-stop data replication and backup to minimise data loss and to meet recovery objectives
- Centralised management in a secure way including optional 256-bit encryption, WORM, RAID, AD and LDAP authentication, data compliance and high resiliency
- Always-on protection, with data encryption for total security in transit and at rest

## \$

### **Cost Effective**

- One-stop shop service to reduce IT footprint, capital investment and on-going maintenance costs
- Budgeted and consumption-based cloud service
- Automated, backup-free solution that reduces IT workloads

### SmarTone's Mobile-First Cloud Solution



#### Contact us

For more information, please contact your Account Manager

**2281 8818** 

business\_markets@smartone.com

www.smartone.com

SmarTone